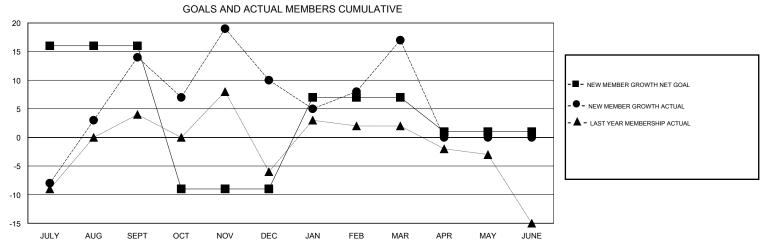

## District 9 SW

Results as of: 3/31/2017

| DROPPED CLUBS: 0  DROPPED MEMBERS |         | 37 CLUBS OF 54 ADDED 1 OR MORE NEW MEMBERS | GENDER DISTRIBUTION           MALE         1,027 (70.58%)           FEMALE         428 (29.42%) |  |     |
|-----------------------------------|---------|--------------------------------------------|-------------------------------------------------------------------------------------------------|--|-----|
| DECEASED                          | 21      | CLICK HERE FOR CUMULATIVE MEMBERSHIP DATA  | TOTAL FAMILY UNIT MEMBERS                                                                       |  | 373 |
| CLUB CANCELLED OTHER              | 0<br>87 |                                            | FAMILY MEMBERS PAYING HALF 19 DUES                                                              |  | 191 |
| TOTAL                             | 108     |                                            |                                                                                                 |  |     |