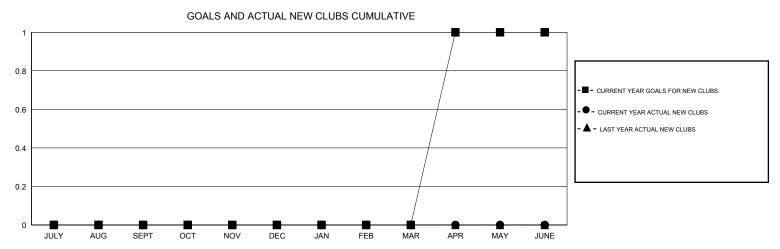

## District 9 SW

Results as of: 3/31/2017

| DROPPED CLUBS: 0  DROPPED MEMBERS |         | 37 CLUBS OF 54 ADDED 1 OR MORE NEW MEMBERS | GENDER DISTRIBUTION           MALE         1,027 (70.58%)           FEMALE         428 (29.42%) |  |     |
|-----------------------------------|---------|--------------------------------------------|-------------------------------------------------------------------------------------------------|--|-----|
| DECEASED                          | 21      | CLICK HERE FOR CUMULATIVE MEMBERSHIP DATA  | TOTAL FAMILY UNIT MEMBERS                                                                       |  | 373 |
| CLUB CANCELLED OTHER              | 0<br>87 |                                            | FAMILY MEMBERS PAYING HALF 19 DUES                                                              |  | 191 |
| TOTAL                             | 108     |                                            |                                                                                                 |  |     |