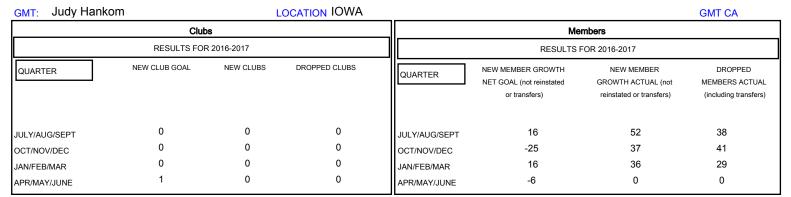

## District 9 SW

Results as of: 3/31/2017

| DROPPED CLUBS: 0  DROPPED MEMBERS |         | 37 CLUBS OF 54 ADDED 1 OR MORE NEW MEMBERS | GENDER DISTRIBUTION           MALE         1,027 (70.58%)           FEMALE         428 (29.42%) |  |     |
|-----------------------------------|---------|--------------------------------------------|-------------------------------------------------------------------------------------------------|--|-----|
| DECEASED                          | 21      | CLICK HERE FOR CUMULATIVE MEMBERSHIP DATA  | TOTAL FAMILY UNIT MEMBERS                                                                       |  | 373 |
| CLUB CANCELLED OTHER              | 0<br>87 |                                            | FAMILY MEMBERS PAYING HALF 19 DUES                                                              |  | 191 |
| TOTAL                             | 108     |                                            |                                                                                                 |  |     |